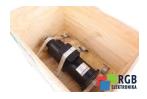

## Repair 5442300131 ISOFLUX SERVOMOTORS

We will repair every ISOFLUX SERVOMOTORS device. If you cannot find the device that interests you, please contact us. We collect the devices free of charge via a courier or in person, thanks to which we are able to carry out the repair within several hours. We will diagnose your equipment for free, and if you do not decide on our service, you will not incur any costs. We offer 24 months warranty for all completed repairs. We are available 24/7, also at weekends and on holidays. Call us 24/7: <u>+48 71 750 09 77</u> and receive immediate help.

## SPECIFICATIONS

| MANUFACTURER | ISOFLUX SERVOMOTORS |
|--------------|---------------------|
| MODEL        | 5442300131          |
| CATEGORY     | AC and DC motors    |
| WEIGHT       | 10.0 kg             |